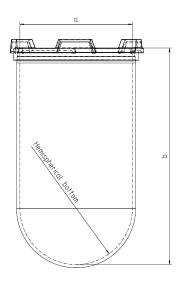

1 Liter Vessel Part

14322-07 Part Number

75142 - 75144 Serial Number

USP / Ph.Eur. **Tolerances** 

| Dimensions | Vessel             | Inside Ø a                | 98.5 to 101.5 mm | 98 – 106 mm  |
|------------|--------------------|---------------------------|------------------|--------------|
|            |                    | Height b                  | 168.2 mm         | 160 – 210 mm |
|            |                    | With hemispherical bottom |                  |              |
| Material   | Borosilicate glass |                           |                  |              |