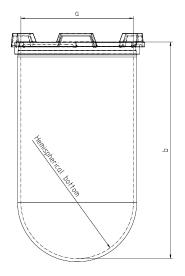

Part Part Number Serial Number 1 Liter Vessel inactinic brown 14322-02 84443 - 89610

|            |                    |                           |                  | USP / Ph.Eur.<br>Tolerances |
|------------|--------------------|---------------------------|------------------|-----------------------------|
| Dimensions | Vessel             | Inside Ø a                | 98.5 to 101.5 mm | 98 – 106 mm                 |
|            |                    | Height b                  | 200 mm           | 160 – 210 mm                |
|            |                    | With hemispherical bottom |                  |                             |
| Material   | Borosilicate glass |                           |                  |                             |