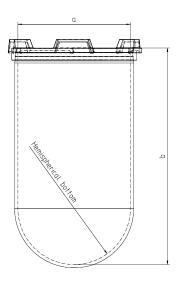

Part 1 Liter Vessel

Part Number 14322-01

Serial Number 98110 - 98151

USP / Ph.Eur. Tolerances

| Dimensions | Vessel             | Inside Ø a                | 98.5 to 101.5 mm | 98 – 106 mm  |
|------------|--------------------|---------------------------|------------------|--------------|
|            |                    | Height b                  | 200 mm           | 160 – 210 mm |
|            |                    | With hemispherical bottom |                  |              |
| Material   | Borosilicate glass |                           |                  |              |