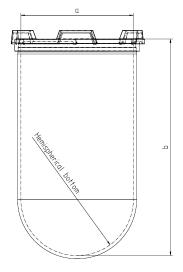

| Part          | 1 Liter Vessel |  |  |
|---------------|----------------|--|--|
| Part Number   | 14322-01       |  |  |
| Serial Number | 96644 - 96683  |  |  |

|            |                    |                           |                  | USP / Ph.Eur.<br>Tolerances |
|------------|--------------------|---------------------------|------------------|-----------------------------|
| Dimensions | Vessel             | Inside Ø a                | 98.5 to 101.5 mm | 98 – 106 mm                 |
|            |                    | Height b                  | 200 mm           | 160 – 210 mm                |
|            |                    | With hemispherical bottom |                  |                             |
| Material   | Borosilicate glass |                           |                  |                             |