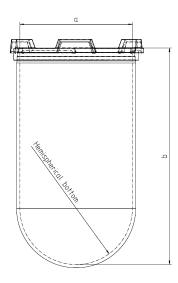

## Part

1 Liter Vessel

Part Number

14322-01

Serial Number

96008 - 96049

## USP / Ph.Eur. Tolerances

| Dimensions | Vessel             | Inside Ø a                | 98.5 to 101.5 mm | 98 – 106 mm  |
|------------|--------------------|---------------------------|------------------|--------------|
|            |                    | Height b                  | 200 mm           | 160 – 210 mm |
|            |                    | With hemispherical bottom |                  |              |
| Material   | Borosilicate glass |                           |                  |              |