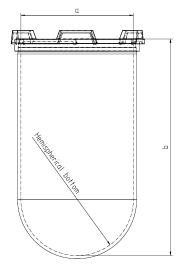

| Part          | 1 Liter Vessel |  |  |
|---------------|----------------|--|--|
| Part Number   | 14322-01       |  |  |
| Serial Number | 95703 - 9744   |  |  |

|            |                    |                           |                  | USP / Ph.Eur.<br>Tolerances |
|------------|--------------------|---------------------------|------------------|-----------------------------|
| Dimensions | Vessel             | Inside Ø a                | 98.5 to 101.5 mm | 98 – 106 mm                 |
|            |                    | Height b                  | 200 mm           | 160 – 210 mm                |
|            |                    | With hemispherical bottom |                  |                             |
| Material   | Borosilicate glass |                           |                  |                             |