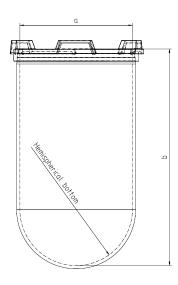

## Part 1 Liter Vessel

Part Number 14322-01

Serial Number 94633 - 95155

## USP / Ph.Eur. Tolerances

| Dimensions | Vessel             | Inside Ø a                | 98.5 to 101.5 mm | 98 – 106 mm  |
|------------|--------------------|---------------------------|------------------|--------------|
|            |                    | Height b                  | 200 mm           | 160 – 210 mm |
|            |                    | With hemispherical bottom |                  |              |
| Material   | Borosilicate glass |                           |                  |              |