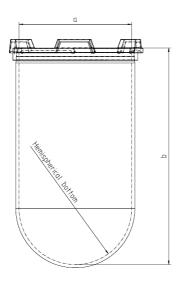

Part 1 Liter Vessel

Part Number 14322-01

Serial Number 92178 - 92219

USP / Ph.Eur. Tolerances

| Dimensions | Vessel             | Inside Ø a                | 98.5 to 101.5 mm | 98 – 106 mm  |
|------------|--------------------|---------------------------|------------------|--------------|
|            |                    | Height b                  | 200 mm           | 160 – 210 mm |
|            |                    | With hemispherical bottom |                  |              |
| Material   | Borosilicate glass |                           |                  |              |