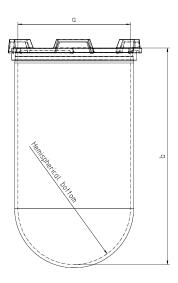

Part 1 Liter Vessel

Part Number 14322-01

Serial Number 91549 - 91591

USP / Ph.Eur. Tolerances

| Dimensions | Vessel             | Inside Ø a                | 98.5 to 101.5 mm | 98 – 106 mm  |
|------------|--------------------|---------------------------|------------------|--------------|
|            | V 00001            | Height b                  | 200 mm           | 160 – 210 mm |
|            |                    | With hemispherical bottom |                  |              |
| Material   | Borosilicate glass |                           |                  |              |