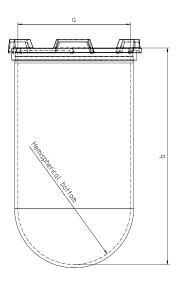

Part 1 Liter Vessel

Part Number 14322-01

Serial Number 90114 - 90155

USP / Ph.Eur. Tolerances

| Dimensions | Vessel             | Inside Ø a                | 98.5 to 101.5 mm | 98 – 106 mm  |
|------------|--------------------|---------------------------|------------------|--------------|
|            | V 00001            | Height b                  | 200 mm           | 160 – 210 mm |
|            |                    | With hemispherical bottom |                  |              |
| Material   | Borosilicate glass |                           |                  |              |