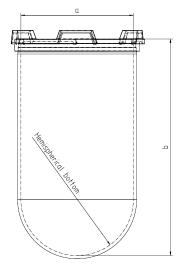

| Part          | 1 Liter Vessel |  |  |
|---------------|----------------|--|--|
| Part Number   | 14322-01       |  |  |
| Serial Number | 88567 - 88657  |  |  |

|            |                    |                           |                  | USP / Ph.Eur.<br>Tolerances |
|------------|--------------------|---------------------------|------------------|-----------------------------|
| Dimensions | Vessel             | Inside Ø a                | 98.5 to 101.5 mm | 98 – 106 mm                 |
|            |                    | Height b                  | 200 mm           | 160 – 210 mm                |
|            |                    | With hemispherical bottom |                  |                             |
| Material   | Borosilicate glass |                           |                  |                             |