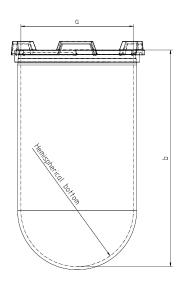

Part 1 Liter Vessel

Part Number 14322-01

Serial Number 88106 - 88189

USP / Ph.Eur. Tolerances

| Dimensions | Vessel             | Inside Ø a                | 98.5 to 101.5 mm | 98 – 106 mm  |
|------------|--------------------|---------------------------|------------------|--------------|
|            |                    | Height b                  | 200 mm           | 160 – 210 mm |
|            |                    | With hemispherical bottom |                  |              |
| Material   | Borosilicate glass |                           |                  |              |