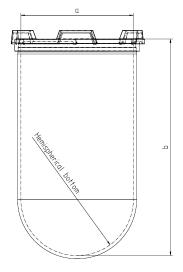

| Part          | 1 Liter Vessel |  |  |
|---------------|----------------|--|--|
| Part Number   | 14322-01       |  |  |
| Serial Number | 87792 - 87833  |  |  |

|            |                    |                           |                  | USP / Ph.Eur.<br>Tolerances |
|------------|--------------------|---------------------------|------------------|-----------------------------|
| Dimensions | Vessel             | Inside Ø a                | 98.5 to 101.5 mm | 98 – 106 mm                 |
|            |                    | Height b                  | 200 mm           | 160 – 210 mm                |
|            |                    | With hemispherical bottom |                  |                             |
| Material   | Borosilicate glass |                           |                  |                             |