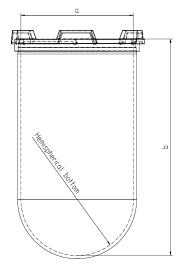

| Part          | 1 Liter Vessel |  |  |
|---------------|----------------|--|--|
| Part Number   | 14322-01       |  |  |
| Serial Number | 87187 - 87228  |  |  |

|            |                    |                           |                  | USP / Ph.Eur.<br>Tolerances |
|------------|--------------------|---------------------------|------------------|-----------------------------|
| Dimensions | Vessel             | Inside Ø a                | 98.5 to 101.5 mm | 98 – 106 mm                 |
|            |                    | Height b                  | 200 mm           | 160 – 210 mm                |
|            |                    | With hemispherical bottom |                  |                             |
| Material   | Borosilicate glass |                           |                  |                             |