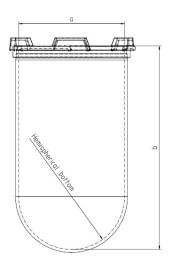

## Part 1 Liter Vessel

Part Number 14322-01

Serial Number 85120 - 85161

## USP / Ph.Eur. Tolerances

| Dimensions | Vessel             | Inside Ø a                | 98.5 to 101.5 mm | 98 – 106 mm  |
|------------|--------------------|---------------------------|------------------|--------------|
|            |                    | Height b                  | 200 mm           | 160 – 210 mm |
|            |                    | With hemispherical bottom |                  | _            |
| Material   | Borosilicate glass |                           |                  |              |