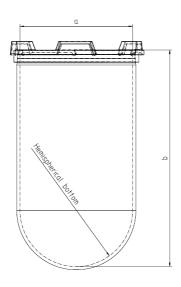

Part 1 Liter Vessel

Part Number 14322-01

Serial Number 84397 - 84438

USP / Ph.Eur. Tolerances

| Dimensions | Vessel             | Inside Ø a                | 98.5 to 101.5 mm | 98 – 106 mm  |
|------------|--------------------|---------------------------|------------------|--------------|
|            |                    | Height b                  | 200 mm           | 160 – 210 mm |
|            |                    | With hemispherical bottom |                  |              |
| Material   | Borosilicate glass |                           |                  |              |