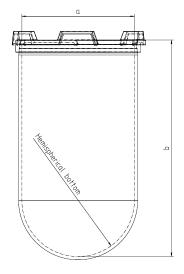

| Part          | 1 Liter Vessel |  |  |
|---------------|----------------|--|--|
| Part Number   | 14322-01       |  |  |
| Serial Number | 83611 - 83652  |  |  |

|            |                    |                           |                  | USP / Ph.Eur.<br>Tolerances |
|------------|--------------------|---------------------------|------------------|-----------------------------|
| Dimensions | Vessel             | Inside Ø a                | 98.5 to 101.5 mm | 98 – 106 mm                 |
|            |                    | Height b                  | 200 mm           | 160 – 210 mm                |
|            |                    | With hemispherical bottom |                  |                             |
| Material   | Borosilicate glass |                           |                  |                             |