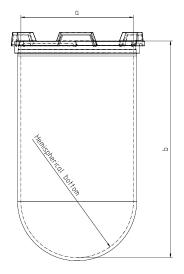

| Part          | 1 Liter Vessel |  |  |
|---------------|----------------|--|--|
| Part Number   | 14322-01       |  |  |
| Serial Number | 82381 - 82422  |  |  |

|            |                    |                           |                  | USP / Ph.Eur.<br>Tolerances |
|------------|--------------------|---------------------------|------------------|-----------------------------|
| Dimensions | Vessel             | Inside Ø a                | 98.5 to 101.5 mm | 98 – 106 mm                 |
|            |                    | Height b                  | 200 mm           | 160 – 210 mm                |
|            |                    | With hemispherical bottom |                  |                             |
| Material   | Borosilicate glass |                           |                  |                             |