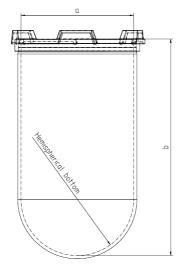

| Part          | 1 Liter Vessel |  |  |
|---------------|----------------|--|--|
| Part Number   | 14322-01       |  |  |
| Serial Number | 79685 - 79726  |  |  |

|            |                    |                           |                  | USP / Ph.Eur.<br>Tolerances |
|------------|--------------------|---------------------------|------------------|-----------------------------|
| Dimensions | Vessel             | Inside Ø a                | 98.5 to 101.5 mm | 98 – 106 mm                 |
|            |                    | Height b                  | 200 mm           | 160 – 210 mm                |
|            |                    | With hemispherical bottom |                  |                             |
| Material   | Borosilicate glass |                           |                  |                             |