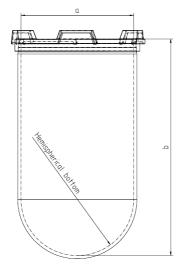

| Part          | 1 Liter Vessel |  |
|---------------|----------------|--|
| Part Number   | 14322-01       |  |
| Serial Number | 76724 - 76739  |  |

|            |                    |                           |                  | USP / Ph.Eur.<br>Tolerances |
|------------|--------------------|---------------------------|------------------|-----------------------------|
| Dimensions | Vessel             | Inside Ø a                | 98.5 to 101.5 mm | 98 – 106 mm                 |
|            |                    | Height b                  | 200 mm           | 160 – 210 mm                |
|            |                    | With hemispherical bottom |                  |                             |
| Material   | Borosilicate glass |                           |                  |                             |