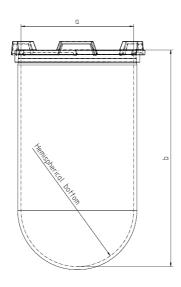

Part 1 Liter Vessel

Part Number 14322-01

Serial Number 76210 - 76723

USP / Ph.Eur. Tolerances

| Dimensions | Vessel             | Inside Ø a                | 98.5 to 101.5 mm | 98 – 106 mm  |
|------------|--------------------|---------------------------|------------------|--------------|
|            |                    | Height b                  | 200 mm           | 160 – 210 mm |
|            |                    | With hemispherical bottom |                  |              |
| Material   | Borosilicate glass |                           |                  |              |

The accuracy of the above mentioned part dimensions have been examined. All relevant measurements are within tolerance and the factory acceptance test has passed. The dimensions are in conformance with USP and Ph. Eur. Pharmacopeia requirements (at date of approval, see below).