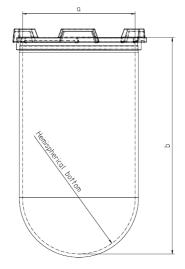

## **Test Certificate**

Part: 1 Liter Vessel

Number: 14322-01

Serial Number: 75700 - 75741

For SOTAX AT Dissolution Testing Systems

USP/Ph.Eur. Tolerances

Dimensions:

Inside Ø Height a 98.5 to 101.5 mm b 200 mm 98 – 106 mm 160 – 210 mm

With hemispherical bottom

Material: Borosilicate glass

The accuracy of the above mentioned part dimensions have been examined. All relevant measurements are within tolerance and the factory acceptance test has passed. The dimensions are in conformance with USP and Ph. Eur. Pharmacopeia requirements (at time of delivery).