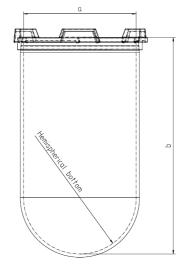

## **Test Certificate**

Part: 1 Liter Vessel

Number: 14322-01

Serial Number: 74658 - 74699

For SOTAX AT Dissolution Testing Systems

USP/Ph.Eur. Tolerances

Dimensions:

Inside Ø Height

98.5 to 101.5 mm а b

200 mm

98 - 106 mm 160 - 210 mm

With hemispherical bottom

Material: Borosilicate glass

The accuracy of the above mentioned part dimensions have been examined. All relevant measurements are within tolerance and the factory acceptance test has passed. The dimensions are in conformance with USP and Ph. Eur. Pharmacopeia requirements (at time of delivery).