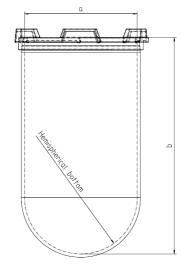

## **Test Certificate**

Part: 1 Liter Vessel

Number: 14322-01

Serial Number: 73994 - 74255

For SOTAX AT Dissolution Testing Systems

USP/Ph.Eur. Tolerances

Dimensions:

Inside Ø Height

98.5 to 101.5 mm а b

200 mm

98 - 106 mm 160 - 210 mm

With hemispherical bottom

Material: Borosilicate glass

The accuracy of the above mentioned part dimensions have been examined. All relevant measurements are within tolerance and the factory acceptance test has passed. The dimensions are in conformance with USP and Ph. Eur. Pharmacopeia requirements (at time of delivery).