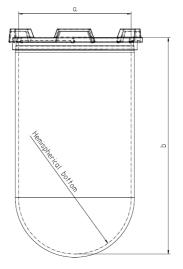

## **Test Certificate**

Part: 1 Liter Vessel

Number: 14322-01

Serial Number: 72316 - 72365

For SOTAX AT Dissolution Testing Systems

USP/Ph.Eur. Tolerances

Dimensions:

Inside Ø Height a 98.5 to 101.5 mm b 200 mm 98 – 106 mm 160 – 210 mm

With hemispherical bottom

Material: Borosilicate glass

The accuracy of the above mentioned part dimensions have been examined. All relevant measurements are within tolerance and the factory acceptance test has passed. The dimensions are in conformance with USP and Ph. Eur. Pharmacopeia requirements (at time of delivery).