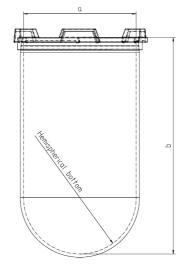

## **Test Certificate**

Part: 1 Liter Vessel

Number: 14322-01

Serial Number: 71785 - 71814

For SOTAX AT Dissolution Testing Systems

USP/Ph.Eur. Tolerances

Dimensions:

Inside Ø Height 98.5 to 101.5 mm 200 mm 98 – 106 mm 160 – 210 mm

With hemispherical bottom

а

b

Material: Borosilicate glass

The accuracy of the above mentioned part dimensions have been examined. All relevant measurements are within tolerance and the factory acceptance test has passed. The dimensions are in conformance with USP and Ph. Eur. Pharmacopeia requirements (at time of delivery).