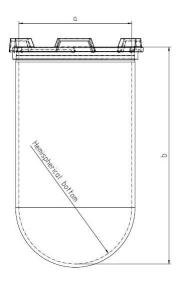

## est Certificate

Part 1 Liter Vessel

Part Number 14143-11

Serial Number P35 002102 — P35 002143

USP / Ph.Eur. Tolerances

|            |                    |                           |                   | 10101411000  |
|------------|--------------------|---------------------------|-------------------|--------------|
| Dimensions | Vessel             | Inside Ø a                | 102.9 to 105.1 mm | 98 – 106 mm  |
|            |                    | Height b                  | 200 mm            | 160 – 210 mm |
|            |                    | With hemispherical bottom |                   |              |
| Material   | Borosilicate glass |                           |                   |              |