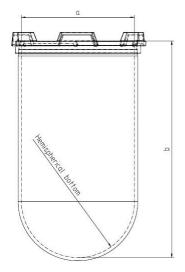

| Part          | 1 Liter Vessel          |  |
|---------------|-------------------------|--|
| Part Number   | 14143-11                |  |
| Serial Number | P35 001959 — P35 002101 |  |

|            |                    |                           |                   | USP / Ph.Eur.<br>Tolerances |
|------------|--------------------|---------------------------|-------------------|-----------------------------|
| Dimensions | Vessel             | Inside Ø a                | 102.9 to 105.1 mm | 98 – 106 mm                 |
|            |                    | Height b                  | 200 mm            | 160 – 210 mm                |
|            |                    | With hemispherical bottom |                   |                             |
| Material   | Borosilicate glass |                           |                   |                             |