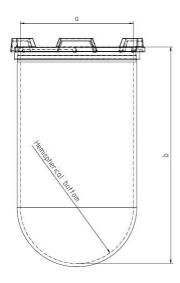

1 Liter Vessel Part

14143-11 Part Number

P35 001846 - P35 001958 Serial Number

## USP / Ph.Eur. **Tolerances**

|            |                    |                           |                   | 10101411000  |
|------------|--------------------|---------------------------|-------------------|--------------|
| Dimensions | Vessel             | Inside Ø a                | 102.9 to 105.1 mm | 98 – 106 mm  |
|            |                    | Height b                  | 200 mm            | 160 – 210 mm |
|            |                    | With hemispherical bottom |                   |              |
| Material   | Borosilicate glass |                           |                   |              |

The accuracy of the above mentioned part dimensions have been examined. All relevant measurements are within tolerance and the factory acceptance test has passed. The dimensions are in conformance with USP and Ph. Eur. Pharmacopeia requirements (at date of approval, see below).