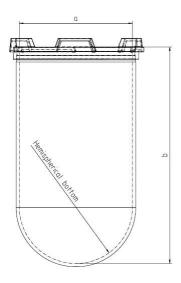

## est Certificate

1 Liter Vessel Part

14143-11 Part Number

P35 001846 - P35 001958 Serial Number

USP / Ph.Eur. **Tolerances** 

| Dimensions Vessel  | Inside Ø a                | 102.9 to 105.1 mm                  | 98 – 106 mm                                  |
|--------------------|---------------------------|------------------------------------|----------------------------------------------|
|                    | Height b                  | 168.2 mm                           | 160 – 210 mm                                 |
|                    | With hemispherical bottom |                                    |                                              |
| Borosilicate glass |                           |                                    |                                              |
|                    |                           | Height b With hemispherical bottom | Height b 168.2 mm  With hemispherical bottom |