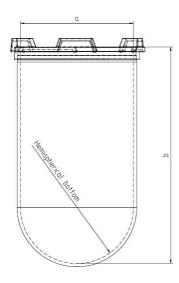

## USP / Ph.Eur. **Tolerances**

| Dimensions | Vessel             | Inside Ø a                | 102.9 to 105.1 mm | 98 – 106 mm  |
|------------|--------------------|---------------------------|-------------------|--------------|
|            |                    | Height b                  | 200 mm            | 160 – 210 mm |
|            |                    | With hemispherical bottom |                   |              |
| Material   | Borosilicate glass |                           |                   |              |