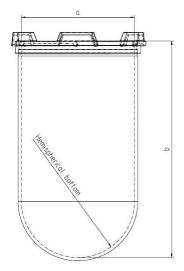

| Part          | 1 Liter Vessel          |  |
|---------------|-------------------------|--|
| Part Number   | 14143-11                |  |
| Serial Number | P35 001685 - P35 001845 |  |

|            |                    |                           |                   | USP / Ph.Eur.<br>Tolerances |
|------------|--------------------|---------------------------|-------------------|-----------------------------|
| Dimensions | Vessel             | Inside Ø a                | 102.9 to 105.1 mm | 98 – 106 mm                 |
|            |                    | Height b                  | 168.2 mm          | 160 – 210 mm                |
|            |                    | With hemispherical bottom |                   |                             |
| Material   | Borosilicate glass |                           |                   |                             |