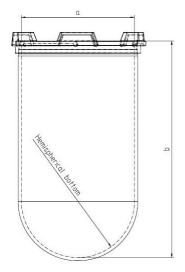

| Part          | 1 Liter Vessel          |  |
|---------------|-------------------------|--|
| Part Number   | 14143-11                |  |
| Serial Number | P35 001529 — P35 001684 |  |

|            |                    |                           |                   | USP / Ph.Eur.<br>Tolerances |
|------------|--------------------|---------------------------|-------------------|-----------------------------|
| Dimensions | Vessel             | Inside Ø a                | 102.9 to 105.1 mm | 98 – 106 mm                 |
|            |                    | Height b                  | 168.2 mm          | 160 – 210 mm                |
|            |                    | With hemispherical bottom |                   |                             |
| Material   | Borosilicate glass |                           |                   |                             |