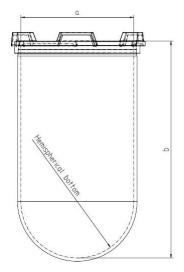

| Part          | 1 Liter Vessel          |  |
|---------------|-------------------------|--|
| Part Number   | 14143-11                |  |
| Serial Number | P35 001359 - P35 001528 |  |

|            |                    |                           |                   | USP / Ph.Eur.<br>Tolerances |
|------------|--------------------|---------------------------|-------------------|-----------------------------|
| Dimensions | Vessel             | Inside Ø a                | 102.9 to 105.1 mm | 98 – 106 mm                 |
|            |                    | Height b                  | 168.2 mm          | 160 – 210 mm                |
|            |                    | With hemispherical bottom |                   |                             |
| Material   | Borosilicate glass |                           |                   |                             |