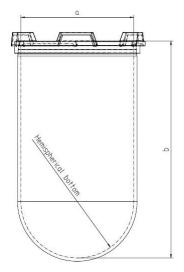

| Part          | 1 Liter Vessel          |  |
|---------------|-------------------------|--|
| Part Number   | 14143-11                |  |
| Serial Number | P35 001305 - P35 001358 |  |

|            |                    |                           |                   | USP / Ph.Eur.<br>Tolerances |
|------------|--------------------|---------------------------|-------------------|-----------------------------|
| Dimensions | Vessel             | Inside Ø a                | 102.9 to 105.1 mm | 98 – 106 mm                 |
|            |                    | Height b                  | 168.2 mm          | 160 – 210 mm                |
|            |                    | With hemispherical bottom |                   |                             |
| Material   | Borosilicate glass |                           |                   |                             |