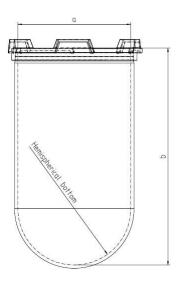

## est Certificate

1 Liter Vessel Part

14143-11 Part Number

P35 001275 - P35 001304 Serial Number

USP / Ph.Eur. **Tolerances** 

|            |                    |                           |                   | 10101411000  |
|------------|--------------------|---------------------------|-------------------|--------------|
| Dimensions | Vessel             | Inside Ø a                | 102.9 to 105.1 mm | 98 – 106 mm  |
|            |                    | Height b                  | 168.2 mm          | 160 – 210 mm |
|            |                    | With hemispherical bottom |                   |              |
| Material   | Borosilicate glass |                           |                   |              |