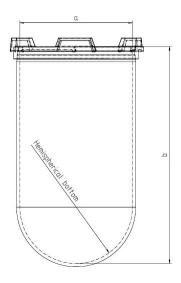

Part

1 Liter Vessel

Part Number

14143-11

Serial Number

P35 001172 - P35 001274

USP / Ph.Eur. Tolerances

|            |                    |                           |                   | Tolcrances   |
|------------|--------------------|---------------------------|-------------------|--------------|
| Dimensions | Vessel             | InsideØ a                 | 102.9 to 105.1 mm | 98 – 106 mm  |
|            |                    | Height b                  | 168.2 mm          | 160 – 210 mm |
|            |                    | With hemispherical bottom |                   |              |
| Material   | Borosilicate glass |                           |                   |              |