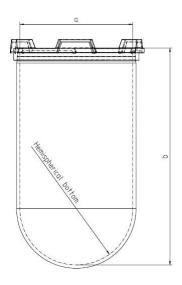

## USP / Ph.Eur. **Tolerances**

| <b>Dimensions</b> Vessel | Inside Ø a                | 102.9 to 105.1 mm                  | 98 – 106 mm                                  |
|--------------------------|---------------------------|------------------------------------|----------------------------------------------|
|                          | Height b                  | 168.2 mm                           | 160 – 210 mm                                 |
|                          | With hemispherical bottom |                                    |                                              |
| Borosilicate glass       |                           |                                    |                                              |
|                          |                           | Height b With hemispherical bottom | Height b 168.2 mm  With hemispherical bottom |