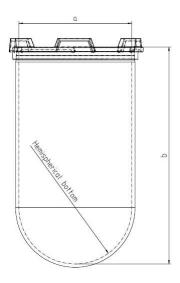

## USP / Ph.Eur. Tolerances

| Dimensions | Vessel             | Inside Ø a                | 102.9 to 105.1 mm | 98 – 106 mm  |
|------------|--------------------|---------------------------|-------------------|--------------|
|            |                    | Height b                  | 200 mm            | 160 – 210 mm |
|            |                    | With hemispherical bottom |                   |              |
| Material   | Borosilicate glass |                           |                   |              |