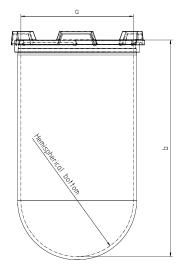

| Part          | 1 Liter Vessel          |
|---------------|-------------------------|
| Part Number   | 14143-10                |
| Serial Number | P35 000122 - P35 000141 |

|            |                    |                           |                   | USP / Ph.Eur.<br>Tolerances |
|------------|--------------------|---------------------------|-------------------|-----------------------------|
| Dimensions | Vessel             | Inside Ø a                | 102.9 to 105.1 mm | 98 – 106 mm                 |
|            |                    | Height b                  | 200 mm            | 160 – 210 mm                |
|            |                    | With hemispherical bottom |                   |                             |
| Material   | Borosilicate glass |                           |                   |                             |