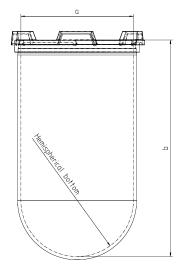

Part
 1 Liter Vessel

 Part Number
 14143-10

 Serial Number
 P35 000001 - P35 000121

|            |                    |                           |                   | USP / Ph.Eur.<br>Tolerances |
|------------|--------------------|---------------------------|-------------------|-----------------------------|
| Dimensions | Vessel             | Inside Ø a                | 102.9 to 105.1 mm | 98 – 106 mm                 |
|            |                    | Height b                  | 200 mm            | 160 – 210 mm                |
|            |                    | With hemispherical bottom |                   |                             |
| Material   | Borosilicate glass |                           |                   |                             |