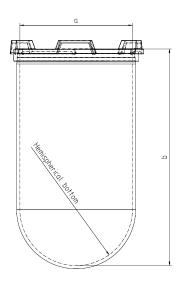

Part 1 Liter Vessel

Part Number 14143-10

Serial Number N35 006398 - N35 006898

USP / Ph.Eur. Tolerances

| Dimensions | Vessel             | Inside Ø a                | 102.9 to 105.1 mm | 98 – 106 mm  |
|------------|--------------------|---------------------------|-------------------|--------------|
|            |                    | Height b                  | 200 mm            | 160 – 210 mm |
|            |                    | With hemispherical bottom |                   |              |
| Material   | Borosilicate glass |                           |                   |              |