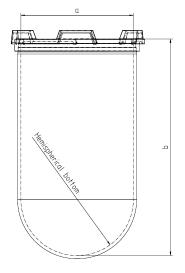

| Part          | 1 Liter Vessel          |
|---------------|-------------------------|
| Part Number   | 14143-10                |
| Serial Number | N35 006138 - N35 006397 |

|            |                    |                           |                   | USP / Ph.Eur.<br>Tolerances |
|------------|--------------------|---------------------------|-------------------|-----------------------------|
| Dimensions | Vessel             | Inside Ø a                | 102.9 to 105.1 mm | 98 – 106 mm                 |
|            |                    | Height b                  | 200 mm            | 160 – 210 mm                |
|            |                    | With hemispherical bottom |                   |                             |
| Material   | Borosilicate glass |                           |                   |                             |