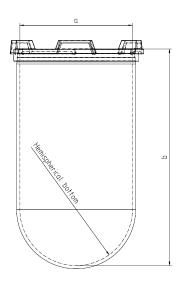

Part 1 Liter Vessel

Part Number 14143-10

Serial Number N35 005926 - N35 006137

USP / Ph.Eur. Tolerances

| Dimensions | Vessel             | Inside Ø a                | 102.9 to 105.1 mm | 98 – 106 mm  |
|------------|--------------------|---------------------------|-------------------|--------------|
|            |                    | Height b                  | 200 mm            | 160 – 210 mm |
|            |                    | With hemispherical bottom |                   |              |
| Material   | Borosilicate glass |                           |                   |              |