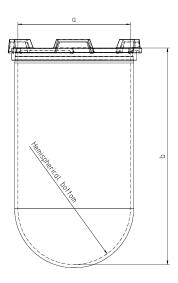

Part 1 Liter Vessel

Part Number 14143-10

Serial Number N35 005898 - N35 005925

USP / Ph.Eur. Tolerances

| Dimensions | Vessel             | Inside Ø a                | 102.9 to 105.1 mm | 98 – 106 mm  |
|------------|--------------------|---------------------------|-------------------|--------------|
|            |                    | Height b                  | 200 mm            | 160 – 210 mm |
|            |                    | With hemispherical bottom |                   |              |
| Material   | Borosilicate glass |                           |                   |              |