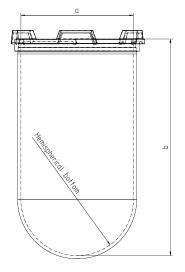

| Part          | 1 Liter Vessel          |
|---------------|-------------------------|
| Part Number   | 14143-10                |
| Serial Number | N35 005693 - N35 005897 |

|            |                    |                           |                   | USP / Ph.Eur.<br>Tolerances |
|------------|--------------------|---------------------------|-------------------|-----------------------------|
| Dimensions | Vessel             | Inside Ø a                | 102.9 to 105.1 mm | 98 – 106 mm                 |
|            |                    | Height b                  | 200 mm            | 160 – 210 mm                |
|            |                    | With hemispherical bottom |                   |                             |
| Material   | Borosilicate glass |                           |                   |                             |