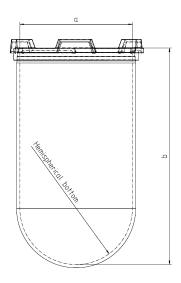

Part 1 Liter Vessel

Part Number 14143-10

Serial Number N35 005515 - N35 005692

USP / Ph.Eur. Tolerances

| Dimensions | Vessel             | Inside Ø a                | 102.9 to 105.1 mm | 98 – 106 mm  |
|------------|--------------------|---------------------------|-------------------|--------------|
|            |                    | Height b                  | 200 mm            | 160 – 210 mm |
|            |                    | With hemispherical bottom |                   |              |
| Material   | Borosilicate glass |                           |                   |              |