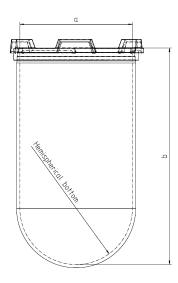

Part 1 Liter Vessel

Part Number 14143-10

Serial Number N35 005302 - N35 005514

USP / Ph.Eur. Tolerances

| Dimensions | Vessel             | Inside Ø a                | 102.9 to 105.1 mm | 98 – 106 mm  |
|------------|--------------------|---------------------------|-------------------|--------------|
|            |                    | Height b                  | 200 mm            | 160 – 210 mm |
|            |                    | With hemispherical bottom |                   |              |
| Material   | Borosilicate glass |                           |                   |              |