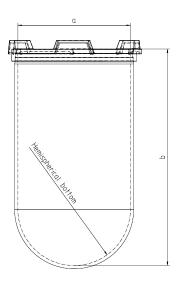

Part 1 Liter Vessel

Part Number 14143-10

Serial Number N35 004924 - N35 005000

USP / Ph.Eur. Tolerances

| Dimensions | Vessel             | Inside Ø a                | 102.9 to 105.1 mm | 98 – 106 mm  |
|------------|--------------------|---------------------------|-------------------|--------------|
|            |                    | Height b                  | 200 mm            | 160 – 210 mm |
|            |                    | With hemispherical bottom |                   |              |
| Material   | Borosilicate glass |                           |                   |              |