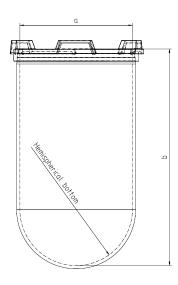

Part 1 Liter Vessel

Part Number 14143-10

Serial Number N35 004723 - N35 004923

USP / Ph.Eur. Tolerances

| Dimensions | Vessel             | Inside Ø a                | 102.9 to 105.1 mm | 98 – 106 mm  |
|------------|--------------------|---------------------------|-------------------|--------------|
|            |                    | Height b                  | 200 mm            | 160 – 210 mm |
|            |                    | With hemispherical bottom |                   |              |
| Material   | Borosilicate glass |                           |                   |              |